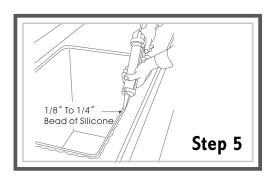

#### Step 5

Apply a small bead of silicone caulk compound completely around all edges of sink opening. Stay approximately 1/4" from cut-out, Use only a 1/8" to 1/4" bead of silicone.

**Note:** Using too much sealant may keep the sink from properly sealing to the countertop.