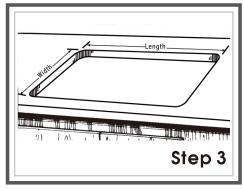

Check the countertop cut-out opening by placing the sink in the opening to be sure it is sized properly. The sink rim must be set uniformly on the countertop, ensure the corners of the sink sit properly. If the sink does not fit, enlarge the cut-out opening with a saber saw.