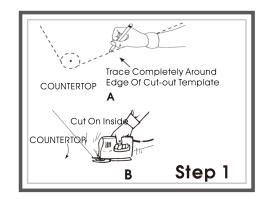

#### Step 1

THIS STEP ONLY FOR NEW COUNTER INSTALLATION, IF YOU HAVE AN OLD COUNTER TOP ALREADY CUT, PLEASE GO TO STEP 2.

(For laminate countertop only, other materials should refer to the counter top manufacturer's recommendations.)

- A. Locate template, put masking tape over the area where the sink cut-out will be. This helps avoid splintering of the laminate when you are cutting. Trace completely around edge of cut-out template.
- B. It is important that the cut-out be EXACT. First drill a 3/8" diameter hole for the saber saw blade on the inside edge of the cut-out. Cut the sink opening using the cut-out line as a guide. Brace the portion being cut-out to avoid splintering around the edges of hole and sand the edges smooth.
- C. Go to step 3.