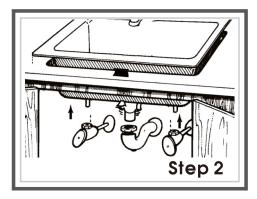

Here's how to remove the old sink:

- A. Shut off the water supply valves.
- B. Disconnect the water supply fittings.
- C. Disconnect the drain fittings.
- D. From the underside of the sink, with your flashlight and long screwdriver, loosen and remove the frame clamps or rim fasteners.
- E. Lift the entire sink out of the countertop.

### Step 2 (Out with the old)

Here's how to remove the old sink:

- A. Shut off the water supply valves.
- B. Disconnect the water supply fittings.
- C. Disconnect the drain fittings.
- D. From the underside of the sink, with your flashlight and long screwdriver, loosen and remove the frame clamps or rim fasteners.
- E. Lift the entire sink out of the countertop.