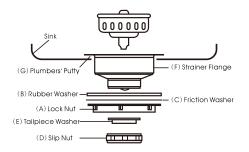

Sink Strainer Installation: Place sealant on bottom of (F) strainer flange (to seal properly) and place in sink opening. From underneath, place (B) rubber washer and (C) friction washer onto (F) strainer flange, then screw on the (A) lock nut while holding the (F) strainer flange firmly in place. Tighten securely. Place (E) tail piece washer (flat side facing up) into the (D) slip nut. Screw the (D) slip nut onto the (F) strainer flange.