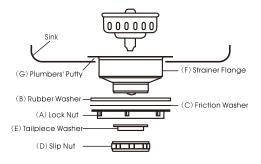

Sink Strainer Installation: Place sealant on bottom of (F) strainer flange (to seal properly) and place in sink opening. From underneath, place (B) rubber washer and (C) friction washer onto (F) strainer flange, then screw on the (A) lock nut while holding the (F) strainer flange firmly in place. Tighten securely. Place (E) tail piece washer (flat side facing up) into the (D) slip nut. Screw the (D) slip nut onto the (F) strainer flange.