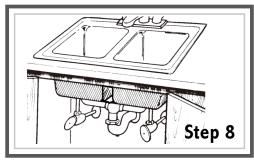

## Step 8 (Connect Faucet Supplies and Drain Fittings)

Use Teflon tape at all threaded water connections to avoid leaks. Connect the drain trap fittings. Connect the water supply valves to the faucet. Turn on the water supply valves and check for leaks at all threaded water connections.

Fill the sink bowl with water and check around the drain flange(s) for moisture and for water dripping onto the bottom of the cabinet.

Release water from sink and tighten any leaky connections found.