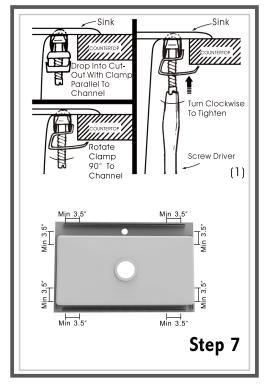

### Step 7 (Engage and Tighten Fasteners)

Insert the sink into the countertop. If the cut-out is too small, go to step 3. Do NOT try to force the sink.

Position the fasteners claw end under top edge (See diagram (1) for example).

Locate the fastener in the position as shown in diagram (2).

**CAUTION:** Improper tightening of channel fasteners could result in improper installation or cause damage to sink.

Tightening Sequence is as follows:

A. With U channel fasteners equally spaced, and with one at each end of channel bar, hand tighten channel fasteners, starting at center and working toward sides.

B. Re-check sink position on counter top.

C. Tighten all channel fasteners an additional quarter turn with a flat head screwdriver, IMPORTANT - DO NOT OVERTIGHTEN.