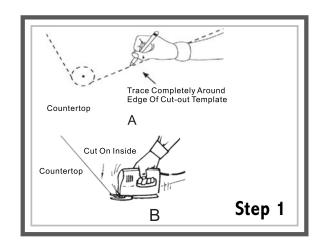

#### Step 1

THIS STEP ONLY FOR NEW COUNTER INSTALLATION, IF YOU HAVE AN OLD COUNTER TOP ALREADY CUT, PLEASE GO TO STEP 2.

(For laminate countertop only, other materials should refer to the counter top manufacturer's recommendations.)

- A. Locate template, put masking tape over the area where the sink cut-out will be. This helps avoid splintering of the laminate when you are cutting. Trace completely around edge of cut-out template.
- B. It is important that the cut-out be EXACT. First drill a 3/8" diameter hole for the saber saw blade on the inside edge of the cut-out. Cut the sink opening using the cut-out line as a guide. Brace the portion being cut-out to avoid splintering around the edges of hole and sand the edges smooth.
- C. Go to step 3.