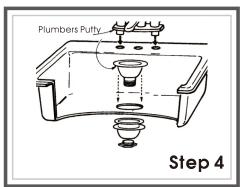

## **Step 4 (Attach Accessories)**

**New Accessory Installation:** Follow the installation instructions provided with the new accessory.

Reinstalling Old Accessories: Clean all old sealant from accessory. Reinstall using fresh plumber's putty or silicone sealant.

Sink Strainer Installation: Place sealant on bottom of (F) strainer flange (to seal properly) and place in sink opening. From underneath, place (B) rubber washer and (C) friction washer onto (F) strainer flange, then screw on the (A) lock nut while holding the (F) strainer flange firmly in place. Tighten securely. Place (E) tail piece washer (flat side facing up) into the (D) slip nut. Screw the (D) slip nut onto the (F) strainer flange.