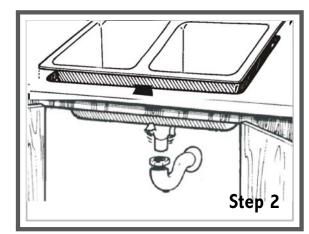

### Step 2 (Out with the old)

Here's how to remove the old sink:

- A. Shut off the water supply valves.
- B. Disconnect the water supply fittings.
- C. Disconnect the drain fittings.
- D. From the underside of the sink, with your flashlight and long screwdriver, loosen and remove the frame clamps or rim fasteners.
- E. Lift the entire sink out of the countertop.

View from under counter.