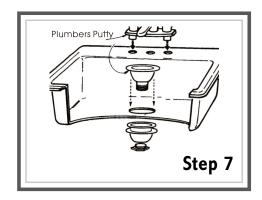

### Step 7 (Attach Accessories)

**New Accessory Installation:** Follow the installation instructions provided with the new accessory.

**Reinstalling Old Accessories:** Clean all old sealant from accessory. Reinstall using fresh plumber's putty or silicone sealant.

Flexible Supply Lines: Measure from the bottom of the counter-top to the water supply valve. Add 4" to the measurement to allow for movement. Use Teflon tape in all threaded water connections to avoid leaks.

Sink Strainer Installation: Place sealant on bottom of (F) strainer flange (to seal properly) and place in sink opening. From underneath, place (B) rubber washer and (C) friction washer onto (F) strainer flange, then screw on the (A) lock nut while holding the (F) strainer flange firmly in place. Tighten securely. Place (E) tail piece washer (flat side facing up) into the (D) slip nut. Screw the (D) slip nut onto the (F) strainer flange.