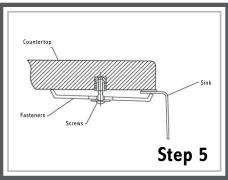

#### Step 5

Apply a small bead of silicone caulk compound completely around all edges of sink opening. Stay approximately 1/4" from cut-out, Use only a 1/8" to 1/4" bead of silicone.

**Note:** Using too much sealant may keep the sink from properly sealing to the countertop.