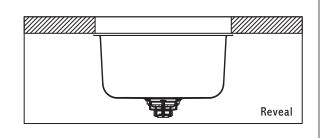

## **Under Mount Work Station Sink Installation**

Under mount work station sinks must be installed with reveal for use of accessories.

Reveal - The countertop edge sits approximately 5/8" back from the edge of the sink, exposing the sink rim.