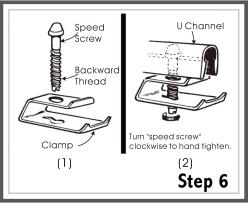

Assemble the screws into the U channel fasteners as shown (1). The screws are designed to insert into the channel fasteners with backward threading, so during mounting they will turn in a counterclockwise direction. Position the fasteners as shown (2). Slide the U channel fasteners into the channel bar from either open end and/or slots in the channel. Hand tighten each fastener onto the channel so that the clamp teeth point toward the U channel.