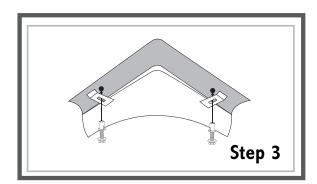

#### Step 3

Locate and drill the mounting holes (following the countertop manufacturer's instructions) as shown in diagram. Holes should allow even spacing of mounting brackets around the sink. Use the fasteners recommended by the countertop supplier.