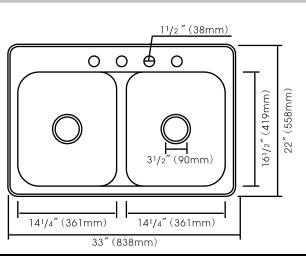

## 33" x 22" Low Divide Top-Mount 50/50 Double Bowl

## **FEATURES**

- \* Premium Grade 304 Stainless Steel
- \* 81/2" Depth \* 18 Gauge
- \* Lustrous Satin
- \* 31/2 Drain Opening
- \* Fully Coated Underneath with Heavy Duty Sound Deadening Pads
- \* Supplied with Fasteners and Instructions
- \* Cutout Template on Box
- \* Limited Lifetime Warranty