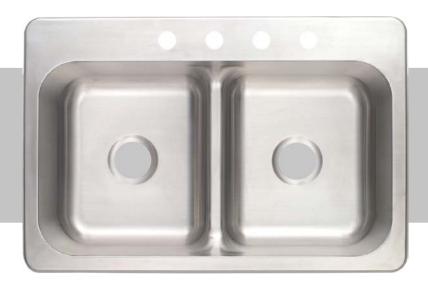

## Stainless Steel Kitchen Sink

Smooth Edge Double Bowl

| Model    | Depth  | Gauge | Hole |
|----------|--------|-------|------|
| 481-6881 | 8-1/2″ | 18G   | 4    |

## 33" x 22" Low Divide Top-Mount 50/50 Double Bowl

## **FEATURES**

- \* Premium Grade 304 Stainless Steel
- \* 81/2" Depth \* 18 Gauge
- \* Lustrous Satin
- \* 31/2 Drain Opening
- \* Fully Coated Underneath with Heavy Duty Sound Deadening Pads
- \* Supplied with Fasteners and Instructions
- \* Cutout Template on Box
- \* Limited Lifetime Warranty